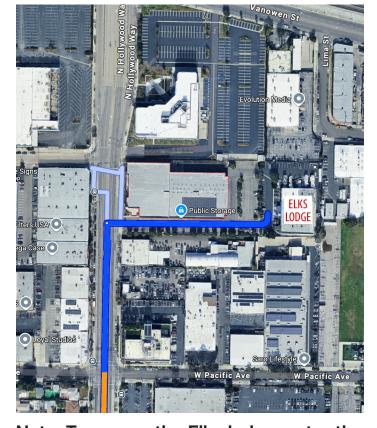

Ramada by Wyndham Burbank Airport 2900 N San Fernando Blvd, Burbank, CA 91504 (818) 843-5955

Note: To access the Elks lodge, enter the parking lot of the Orange and Tan Public Storage facility on Hollywood Way between Pacific Avenue and Vanowen St. (See map above showing access driving north on Hollywood Way.)