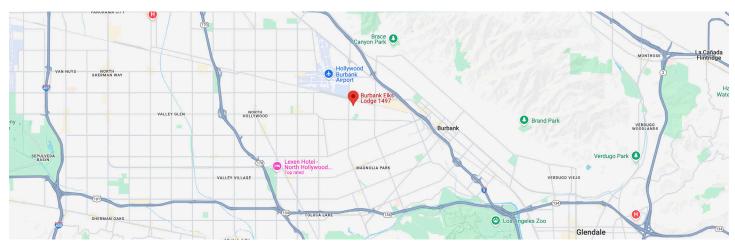

# Elks Lodge 2232 N Hollywood Way, Burbank, CA 91505

## **Burbank/Los Angeles Airports**

Hollywood Burbank Airport (Closest to Event Venue in Glendale, CA) 2627 N Hollywood Way Burbank, CA 91505

Los Angeles International Airport 1 World Way Los Angeles, CA 90045

#### **Burbank Area Hotels**

Los Angeles Marriott Burbank Airport 2500 N Hollywood Way, Burbank, CA 91505 (818) 843-6000

Quality Inn Burbank Airport 2255 N. Buena Vista St., Burbank, CA, 91504 (818) 237-4525

Ramada by Wyndham Burbank Airport 2900 N San Fernando Blvd, Burbank, CA 91504 (818) 843-5955

Note: To access the Elks lodge, enter the parking lot of the Orange and Tan Public Storage facility on Hollywood Way between Pacific Avenue and Vanowen St. (See map above showing access driving north on Hollywood Way.)