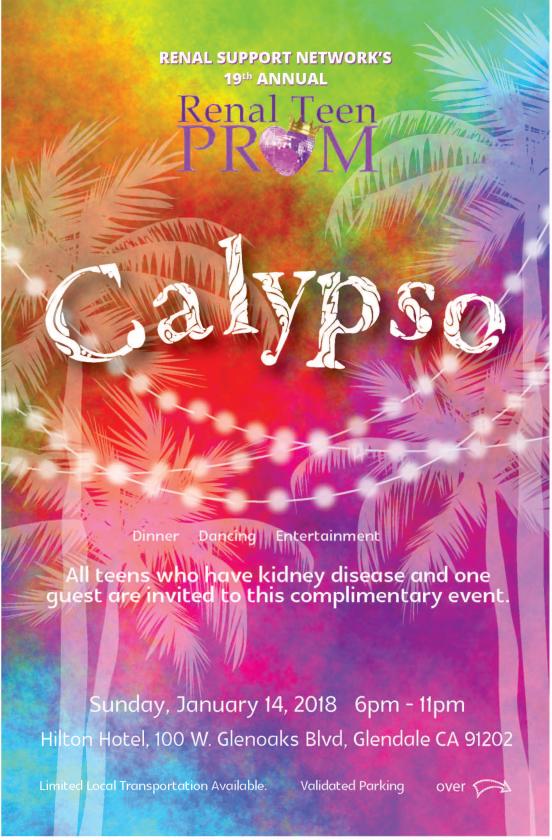

RENAL SUPPORT NETWORK'S

19th ANNUAL

RSVP BY JANUARY 3, 2018

THIS EVENT IS OPEN TO PEOPLE AGES 14 TO 24 WHO HAVE KIDNEY DISEASE AND ONE GUEST AT NO CHARGE.

Please return the reply card by e-fax, e-mail or U.S. postal service to Renal Support Network by January 3, 2018. Registrations received by December 19, 2017 will be entered into a contest to win a \$100 gift card.